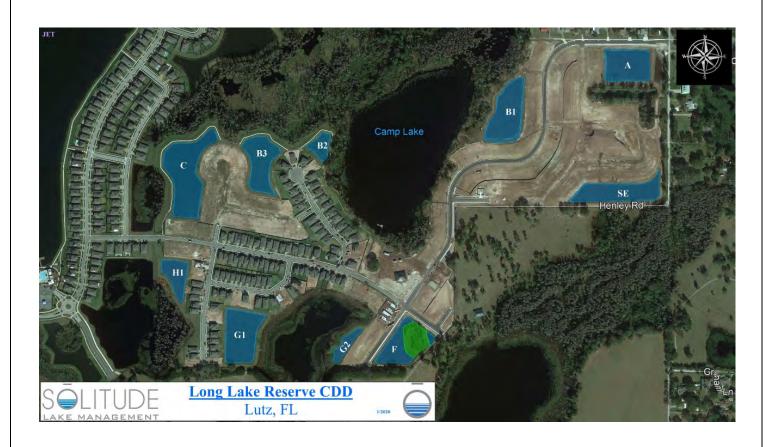

rmal growth observed | Species non-specific | Routine maintenance next visit |
| B1   | Site looks good        | Species non-specific | Routine maintenance next visit |
| F    | Normal growth observed | Species non-specific | Routine maintenance next visit |
| G2   | Site looks good        | Species non-specific | Routine maintenance next visit |
| G1   | Normal growth observed | Species non-specific | Routine maintenance next visit |
| H1   | Site looks good        | Species non-specific | Routine maintenance next visit |
| С    | Normal growth observed | Species non-specific | Routine maintenance next visit |
| В3   | Site looks good        | Species non-specific | Routine maintenance next visit |
| B2   | Site looks good        | Species non-specific | Routine maintenance next visit |



# Tab 5

#### June Monthly Manager's Report



## The Reserve at Long Lake Ranch CDD 19617 Breynia Drive Lutz, FL 33558

Phone: 813.515.4149

Email: Manager@longlakereserve.com

Manager: Angela Del Castillo

#### **Clubhouse Operations/Maintenance Updates**

- Residents are happy about clubhouse rentals
- Checking and knocking down spider webs daily
- Pool furniture checked and cleaned for spots daily
- Spraying for ants and wasps around the pool deck and pavilion areas

#### **Projected Projects**

- Working with the YMCA about programs at the amenity center (swim lessons, water safety class, CPR class, babysitting class, etc.)
- Putting up life ring and hook by the dock
- Putting up outside clock by the pool
- Putting a lock box on the thermostat in the clubhouse
- Putting up an emerge